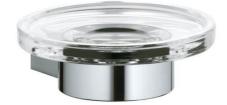

| Brand :                                             | KEUCO, Germany                   |
|-----------------------------------------------------|----------------------------------|
| Name :<br>Item Code :                               | PLAN Soap Holder<br>14955 019000 |
|                                                     |                                  |
| Designer :                                          | Moll Design                      |
| Color / Finish:                                     | Chrome Plated                    |
| Dimensions :                                        | Overall (LxWxH in cm)            |
|                                                     | 11.5 x 11.1 x 3.8cm              |
| Product info:                                       |                                  |
| <ul> <li>complete with crystal soap dish</li> </ul> |                                  |
|                                                     |                                  |
|                                                     |                                  |