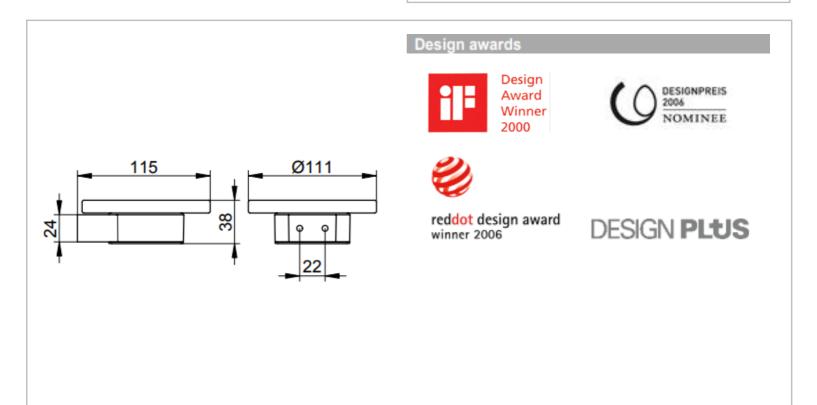

| Brand :                                             | KEUCO, Germany                   |
|-----------------------------------------------------|----------------------------------|
| Name :<br>Item Code :                               | PLAN Soap Holder<br>14955 019000 |
|                                                     |                                  |
| Designer :                                          | Moll Design                      |
| Color / Finish:                                     | Chrome Plated                    |
| Dimensions :                                        | Overall (LxWxH in cm)            |
|                                                     | 11.5 x 11.1 x 3.8cm              |
| Product info:                                       |                                  |
| <ul> <li>complete with crystal soap dish</li> </ul> |                                  |
|                                                     |                                  |
|                                                     |                                  |